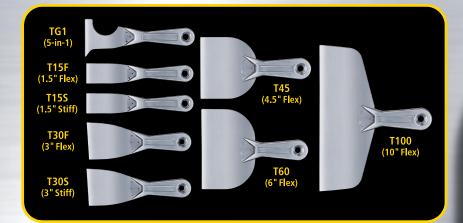

## INTRODUCING THE NEWLY UPDATED T-LINE

Since the 1960s, Allway's T-line of putty knives and taping knives have always been a handyman's favorite for surface prep due to the line's solid, all-steel construction offered at competitive prices.

After 60 years, a modern refresh is here! The entire T-line is now 100% stainless steel, making them more durable than ever before.

PW8 Merchandiser is available. Contains 10 each: T15F, T15S, TG1, T30F, T30S, T45, T60, T100

TG1-25 Bucket is also available. Contains 25 each: TG1 5-in-1 Putty Knives

- Ultra durable
- Easy to clean
- Slides in & out of pocket easily

Learn more about our T line of putty & joint knives

Since 1935, ALLWAY® is the undisputed leader in technological innovation, high quality and value-added products in the home improvement industry. While specializing in paint sundries, ALLWAY® has expanded to include tools for drywall, wallcovering, ceramic tile,masonry, flooring, cutting and cleaning.