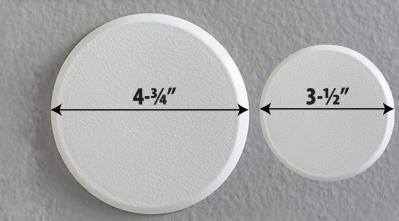

## THESE ARE THE Mall Chields YOU ASK FOR BY NAME!

- Pressure-sensitive protective pads
- Simply peel, stick, and press to attach to a wall (be sure wall is clean and dry)
- For use behind door knobs
- Easily blends with wall surfaces
- Paintable
- Available in 3-1/2" & 4-3/4"