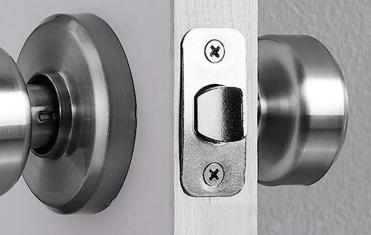

## THESE ARE THE Mall Chields YOU ASK FOR BY NAME!

- Pressure-sensitive protective pads
- Simply peel, stick, and press to attach to a wall (be sure wall is clean and dry)
- For use behind door knobs
- Easily blends with wall surfaces
- Paintable
- Available in 3-1/2" & 4-3/4"

**WS35** (13045) WALL SHIELD, 2-PACK

Prevents impact damage from doorknobs