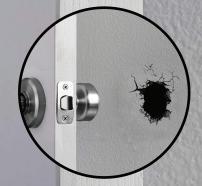

## THESE ARE THE Mall Chields YOU ASK FOR BY NAME!

- Pressure-sensitive protective pads
- Simply peel, stick, and press to attach to a wall (be sure wall is clean and dry)
- For use behind door knobs
- Easily blends with wall surfaces
- Paintable
- Available in 3-1/2" & 4-3/4"





**WS35** (13045) WALL SHIELD, 2-PACK



Prevents impact damage from doorknobs

## EASILY BLENDS WITH WALL SURFACES



can to learn more abou our wall shields

Since 1935, ALLWAY® is the undisputed leader in technological innovation, high quality and value-added products in the home improvement industry. While specializing in paint sundries, ALLWAY® has expanded to include tools for drywall, wallcovering, ceramic tile, masonry, flooring, cutting and cleaning.

Please contact your ALLWAY® sales representative or send your inquiries to sales@allwaytools.com