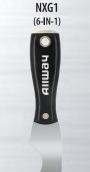

## **NX Series**

- · Longer, more ergonomic handle
- Professionally hollow ground flexible blades for smooth spreading of compound
- Professionally taper ground stiff blades for scraping and prep
- Blades made of high carbon steel
- Dual cutlet rivet handle construction
- Hammer end in 4", 6" & 6-in-1 tool

Learn more about the NX line of putty & joint knives

NX15F

NX15S

NEW Ergonomic handle for enhanced comfort and grip

Since 1935, ALLWAY® is the undisputed leader in technological innovation, high quality and value-added products in the home improvement industry. While specializing in paint sundries, ALLWAY® has expanded to include tools for drywall, wallcovering, ceramic tile, masonry, flooring, cutting and cleaning.