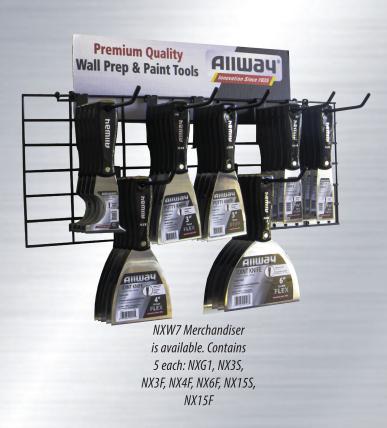

## **PROFESSIONAL ERGONOMIC PUTTY & JOINT KNIVES**

## **RE-IMAGINATION OF A CLASSIC LINE**

## **NX Series**

- · Longer, more ergonomic handle
- Professionally hollow ground flexible blades for smooth spreading of compound
- Professionally taper ground stiff blades for scraping and prep
- Blades made of high carbon steel
- Dual cutlet rivet handle construction
- Hammer end in 4", 6" & 6-in-1 tool

Learn more about the NX line of putty & joint knives

NX15F

NX15S

NEW Ergonomic handle for enhanced comfort and grip

Since 1935, ALLWAY® is the undisputed leader in technological innovation, high quality and value-added products in the home improvement industry. While specializing in paint sundries, ALLWAY® has expanded to include tools for drywall, wallcovering, ceramic tile, masonry, flooring, cutting and cleaning.