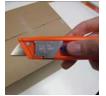

- Has two possible lengths of blade extension
- Can be used as a standard utility knife or a tray cutter
- Thumb guides are held in place by rare earth magnets and are easily extended
- Sturdy thumb guides enable the user to quickly and easily remove the tops off of cartons
- Left and right hand usage