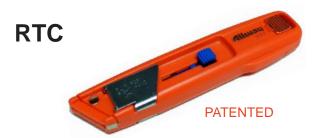

- Has two possible lengths of blade extension
- Can be used as a standard utility knife or a tray cutter
- Thumb guides are held in place by rare earth magnets and are easily extended
- Sturdy thumb guides enable the user to quickly and easily remove the tops off of cartons
- Left and right hand usage