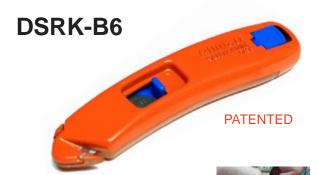

- Easy open no screwdriver needed
- Light weight, heavy-duty aluminum body
- Includes 6 heavy-duty blades within the knife
- Blade extends 3/8"
- Cut cartons, plastic straps, and pallet wrap
- Left and right hand usage

### SRK-B6

- Easy open no screwdriver needed
- Light weight, heavy-duty aluminum body
- Includes 6 heavy-duty blades within the knife
- Blade extends 3/8"
- Left and right hand usage