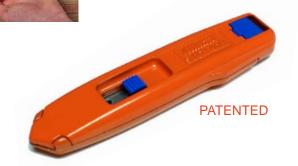

- Easy open no screwdriver needed
- Light weight, heavy-duty aluminum body
- Includes 6 heavy-duty blades within the knife
- Blade extends 3/8"
- Cut cartons, plastic straps, and pallet wrap
- Left and right hand usage

### SRK-B6

- Easy open no screwdriver needed
- Light weight, heavy-duty aluminum body
- Includes 6 heavy-duty blades within the knife
- Blade extends 3/8"
- Left and right hand usage