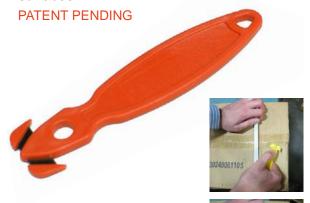

- Has two possible lengths of blade extension
- Can be used as a standard utility knife or a tray cutter
- Thumb guides are held in place by rare earth magnets and are easily extended
- Sturdy thumb guides enable the user to quickly and easily remove the tops off of cartons
- Left and right hand usage