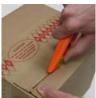

- Has two possible lengths of blade extension
- Can be used as a standard utility knife or a tray cutter
- Thumb guides are held in place by rare earth magnets and are easily extended
- Sturdy thumb guides enable the user to quickly and easily remove the tops off of cartons
- Left and right hand usage