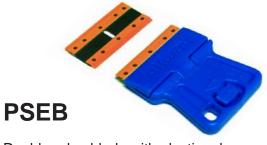

- Soft grip body
- 2-stage, self-retracting action
- Blade remains extended without thumb pressure until the user completes the cut
- Left and right hand usage

- Double edge blade with plastic edges
- Used for scraping adhesive residue, gum, and paint easily
- Engineering grade plastic edges overmolded on a steel core
- Reduces the chance of scratching delicate surfaces