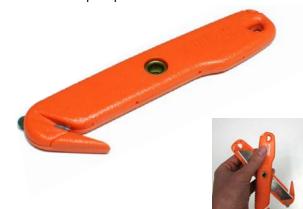

### SRK-B6

- Easy open no screwdriver needed
- Light weight, heavy-duty aluminum body
- Includes 6 heavy-duty blades within the knife
- Blade extends 3/8"
- Left and right hand usage