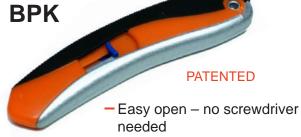

- Easy open no screwdriver needed
- Light weight, heavy-duty aluminum body
- Includes 6 heavy-duty blades within the knife
- Blade extends 3/8"
- Cut cartons, plastic straps, and pallet wrap
- Left and right hand usage