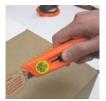

- Has two possible lengths of blade extension
- Can be used as a standard utility knife or a tray cutter
- Thumb guides are held in place by rare earth magnets and are easily extended
- Sturdy thumb guides enable the user to quickly and easily remove the tops off of cartons
- Left and right hand usage