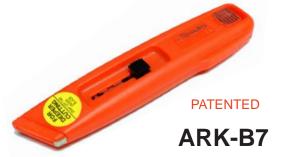

- Has two possible lengths of blade extension
- Can be used as a standard utility knife or a tray cutter
- Thumb guides are held in place by rare earth magnets and are easily extended
- Sturdy thumb guides enable the user to quickly and easily remove the tops off of cartons
- Left and right hand usage